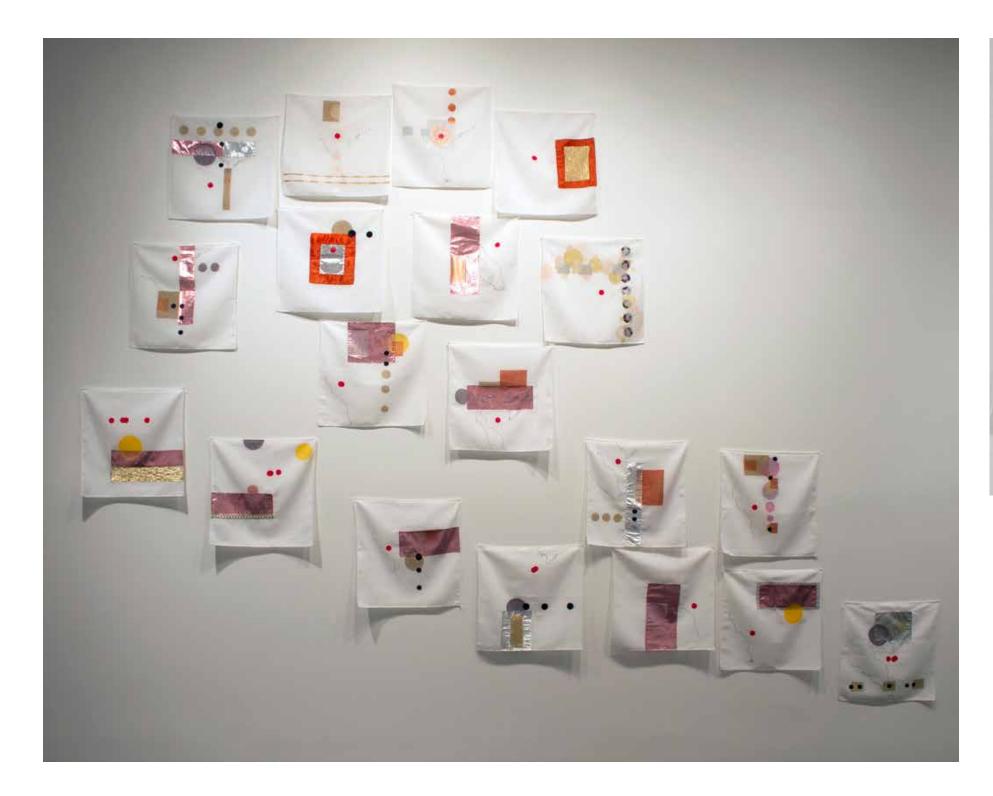

|                                                |

Guatemala Memorial - selected names from Diario Militar & GHRC Tracking Human Rights 2019 embroidery on fabric 120 pieces; 10 x 14 in. (25.4 x 35.56 cm) each overall dimension: 120 x 140 ½ in. (304.8 x 356.87 cm)







STORY OF MRS. X: RAPED WOMAN archival film from the United Nations High Commissioner for Refugees c. 1980s 12:03 minutes

selected cases of pirate attacks in the Gulf of Thailand, Oct 1985 -- June 1986 2019 acrylic, ink and oil on vellum & paper 38 x 24 ¾ in. (96.52 x 62.87 cm)





Destination Pulau Bidong: pirate attacks in the Gulf of Thailand, Dec 1985-June 1986 1999/2019 acrylic, glitter, fabric and thread on cotton handkerchiefs 19 pieces; 15 ½ x 15 ½ in. (39.37 x 39.37 cm) each





Destination Songkhla: pirate attacks in the Gulf of Thailand, Oct-Dec 1985 1999/2019 acrylic, glitter, fabric and thread on cotton handkerchiefs 19 pieces; 15 ½ x 15 ½ in. (39.37 x 39.37 cm) each





km 0 – Son's story 2017 HD video 33:19 minutes

a case study of the UNHCR Hong Kong Refugee Status Determination: escape journey of a stateless ethnic-Chinese Vietnamese between 1978-1997 2019 acrylic, ink, and oil on vellum & paper 30 x 39 ½ in. (76.2 x 100.33 cm)





The government let us do our own farming and selling meat and fish Farmers could sell their own grains.

#### Work Is Glorious, Long Live The Party! 2008/2019 bamboo, wire, papier-mâché, pompoms, thermo adhesive, and vinyl decals sculpture: 40 x 68 in. (101.6 x 172.72 cm) decal text: 68 x 104 ½ in. (172.72 x 265.43 cm)

##