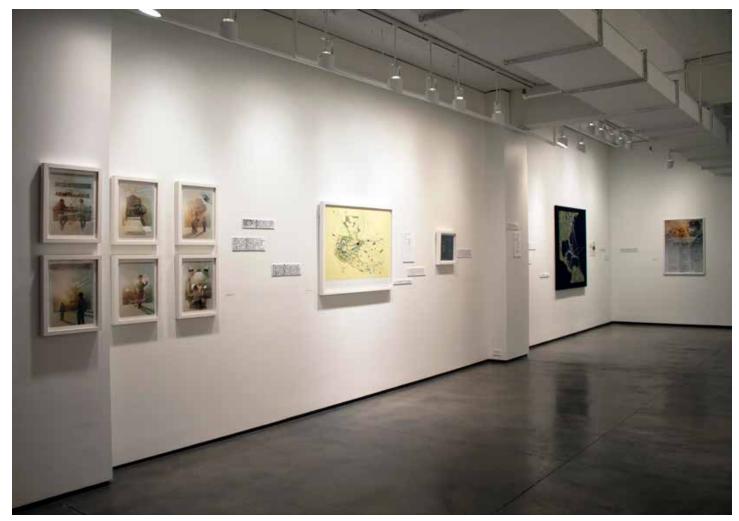

## passage of time TIFFANY CHUNG

El Pulpo: UFCo's Great White Fleet routes and properties in Central America & the Caribbean 2019 embroidery on fabric 54 x 54 in. (137 x 137 cm) edition of 2 + 1 AP

Guatemala Human Rights Commission: selected cases of violence in relations to current mega <mark>projects</mark> 2019 acrylic, ink and oil on vellum & paper 28 x 34 ¾ in. (71.12 x 88.27 cm)