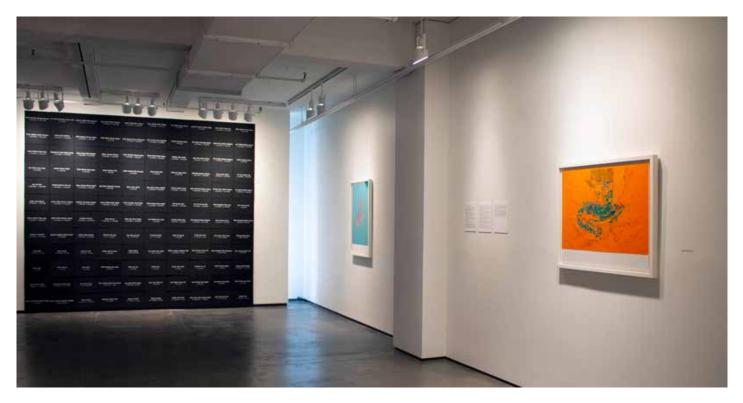

Guatemala Memorial - selected names from Diario Militar & GHRC Tracking Human Rights 2019 embroidery on fabric 120 pieces; 10 x 14 in. (25.4 x 35.56 cm) each overall dimension: 120 x 140 ½ in. (304.8 x 356.87 cm)

STORY OF MRS. X: RAPED WOMAN archival film from the United Nations High Commissioner for Refugees c. 1980s 12:03 minutes

selected cases of pirate attacks in the Gulf of Thailand, Oct 1985 -- June 1986 2019 acrylic, ink and oil on vellum & paper 38 x 24 ¾ in. (96.52 x 62.87 cm)