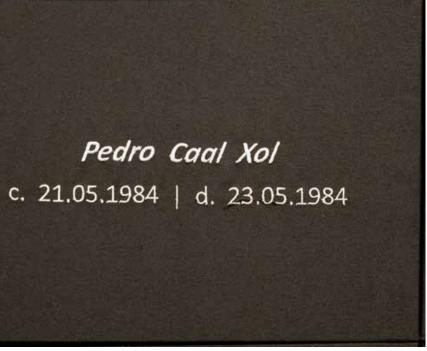

Guatemala Memorial - selected names from Diario Militar & GHRC Tracking Human Rights 2019 embroidery on fabric 120 pieces; 10 x 14 in. (25.4 x 35.56 cm) each overall dimension: 120 x 140 ½ in. (304.8 x 356.87 cm)