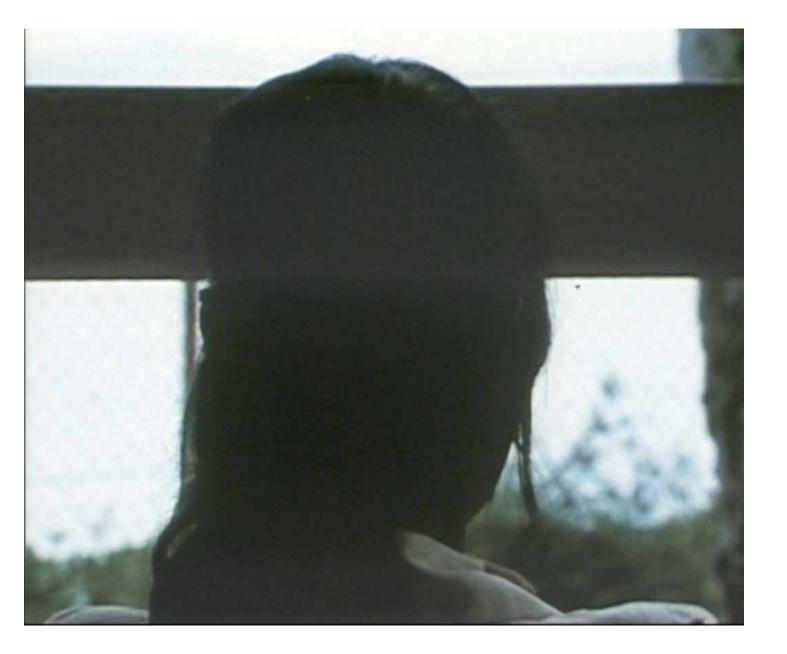

Destination Songkhla: pirate attacks in the Gulf of Thailand, Oct-Dec 1985 1999/2019 acrylic, glitter, fabric and thread on cotton handkerchiefs 19 pieces; 15 ½ x 15 ½ in. (39.37 x 39.37 cm) each

km 0 – Son's story 2017 HD video 33:19 minutes