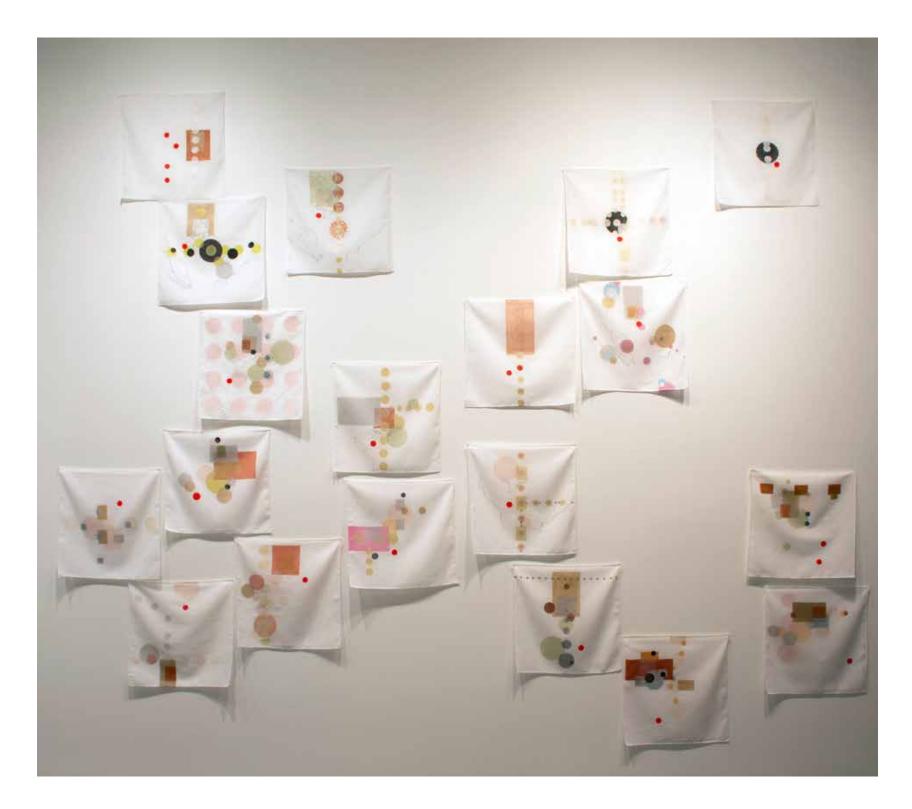

Destination Pulau Bidong: pirate attacks in the Gulf of Thailand, Dec 1985-June 1986 1999/2019 acrylic, glitter, fabric and thread on cotton handkerchiefs 19 pieces; 15 ½ x 15 ½ in. (39.37 x 39.37 cm) each

Destination Songkhla: pirate attacks in the Gulf of Thailand, Oct-Dec 1985 1999/2019 acrylic, glitter, fabric and thread on cotton handkerchiefs 19 pieces; 15 ½ x 15 ½ in. (39.37 x 39.37 cm) each

km 0 – Son's story 2017 HD video 33:19 minutes