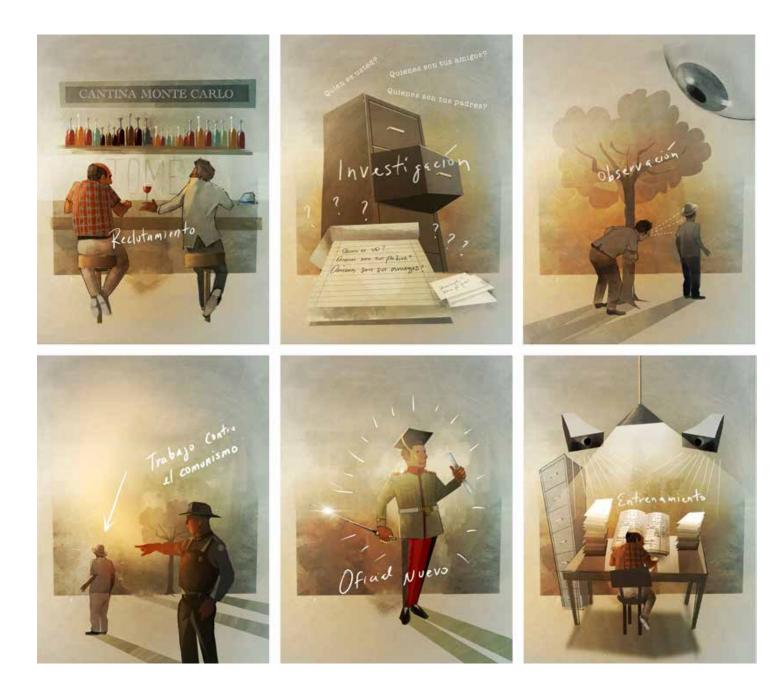

#### CIA Study of Assassination sketch 2019 ink, acrylic and oil on paper 12 x 12 in. (30.48 x 30.48 cm)

Ministry of Propaganda, Guatemala: steps towards a new intelligence system 2019 archival Giclée print six illustrations: 11 x 14 ¾ in. (27.94 x 37.34 cm) each digital illustrations by Jorge Hurtado - interpretations of archival CIA stick figure sketches