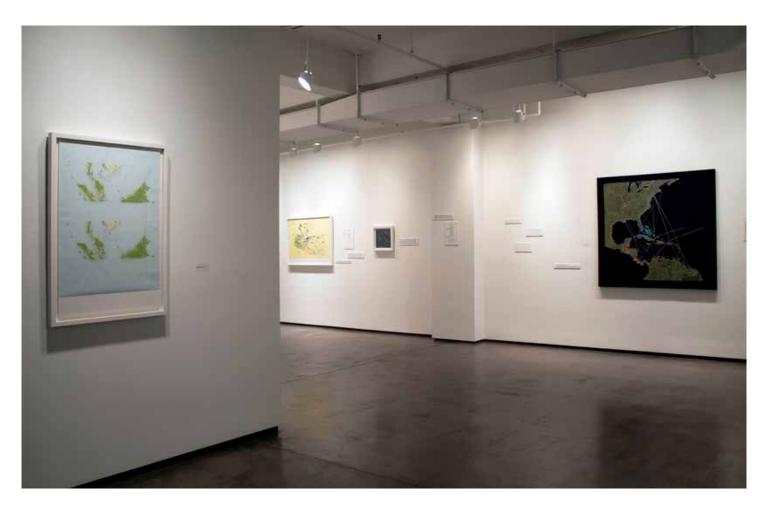

## passage of time TIFFANY CHUNG

El Pulpo: UFCo's Great White Fleet routes and properties in Central America & the Caribbean 2019 embroidery on fabric 54 x 54 in. (137 x 137 cm) edition of 2 + 1 AP

Guatemala Human Rights Commission: selected cases of violence in relations to current mega <mark>projects</mark> 2019 acrylic, ink and oil on vellum & paper 28 x 34 ¾ in. (71.12 x 88.27 cm)

Guatemala: UFCo PBSUCCESS 06.1954 2019 acrylic, ink and oil on vellum & paper 30 x 39 ½ in. (76.2 x 100.33 cm)

Guatemala -- Memory of Silence, CEH report: number of massacres by Department 2019 acrylic, ink and oil on vellum & paper 38 x 24 ¾ in. (96.52 x 62.87 cm)