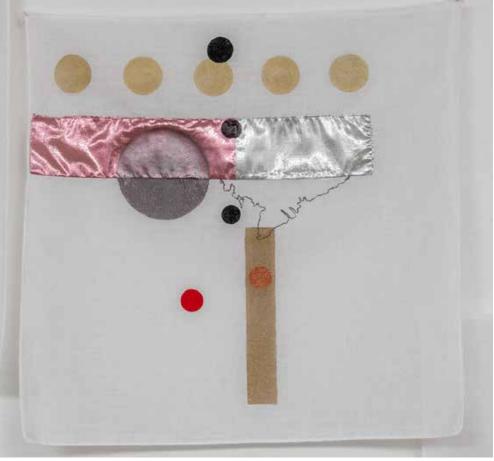

Destination Pulau Bidong: pirate attacks in the Gulf of Thailand, Dec 1985-June 1986 1999/2019 acrylic, glitter, fabric and thread on cotton handkerchiefs 19 pieces; 15 ½ x 15 ½ in. (39.37 x 39.37 cm) each

Destination Songkhla: pirate attacks in the Gulf of Thailand, Oct-Dec 1985 1999/2019 acrylic, glitter, fabric and thread on cotton handkerchiefs 19 pieces; 15 ½ x 15 ½ in. (39.37 x 39.37 cm) each

km 0 – Son's story 2017 HD video 33:19 minutes