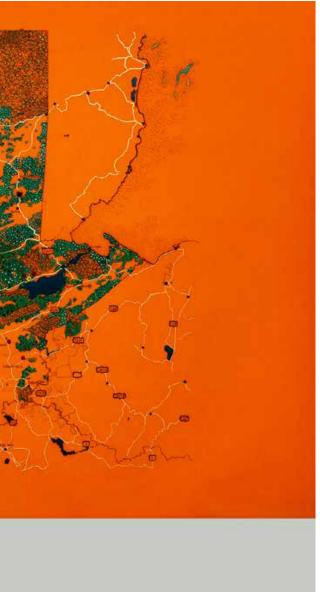

Guatemala: UFCo PBSUCCESS 06.1954 2019 acrylic, ink and oil on vellum & paper 30 x 39 ½ in. (76.2 x 100.33 cm)

Guatemala -- Memory of Silence, CEH report: number of massacres by Department 2019 acrylic, ink and oil on vellum & paper 38 x 24 ¾ in. (96.52 x 62.87 cm)