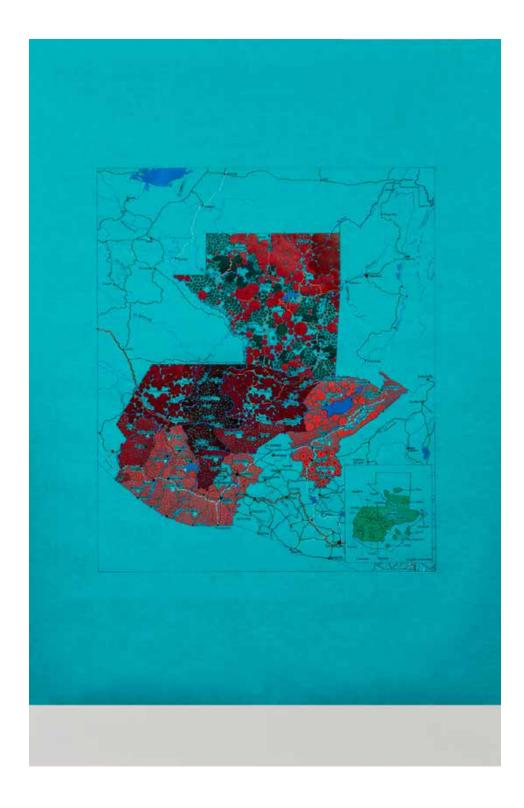

# TIFFANY CHUNG passage of time

Ranguare tay

.

an Magar

SALVADOR

BUR IN HIGH

BELIZE

HONDURAS

## passage of time TIFFANY CHUNG

El Pulpo: UFCo's Great White Fleet routes and properties in Central America & the Caribbean 2019 embroidery on fabric 54 x 54 in. (137 x 137 cm) edition of 2 + 1 AP

Guatemala Human Rights Commission: selected cases of violence in relations to current mega <mark>projects</mark> 2019 acrylic, ink and oil on vellum & paper 28 x 34 ¾ in. (71.12 x 88.27 cm)

Guatemala: UFCo PBSUCCESS 06.1954 2019 acrylic, ink and oil on vellum & paper 30 x 39 ½ in. (76.2 x 100.33 cm)

Guatemala -- Memory of Silence, CEH report: number of massacres by Department 2019 acrylic, ink and oil on vellum & paper 38 x 24 ¾ in. (96.52 x 62.87 cm)