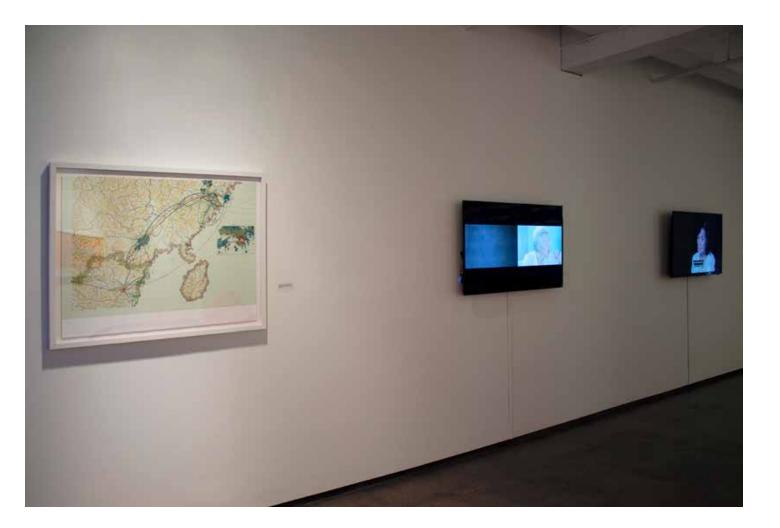

a case study of the UNHCR Hong Kong Refugee Status Determination: escape journey of a stateless ethnic-Chinese Vietnamese between 1978-1997 2019 acrylic, ink, and oil on vellum & paper 30 x 39 ½ in. (76.2 x 100.33 cm)

### Recipes of Necessity 2014 HD video 33 minutes

Collective Remembrance of The War: voices from the exiles 4 selected interviews from a series of 21 2018-2019 HD video durations of videos variable