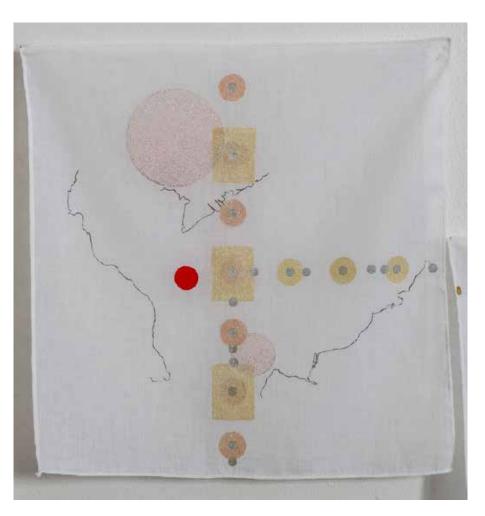

Destination Pulau Bidong: pirate attacks in the Gulf of Thailand, Dec 1985-June 1986 1999/2019 acrylic, glitter, fabric and thread on cotton handkerchiefs 19 pieces; 15 ½ x 15 ½ in. (39.37 x 39.37 cm) each

Destination Songkhla: pirate attacks in the Gulf of Thailand, Oct-Dec 1985 1999/2019 acrylic, glitter, fabric and thread on cotton handkerchiefs 19 pieces; 15 ½ x 15 ½ in. (39.37 x 39.37 cm) each

km 0 – Son's story 2017 HD video 33:19 minutes