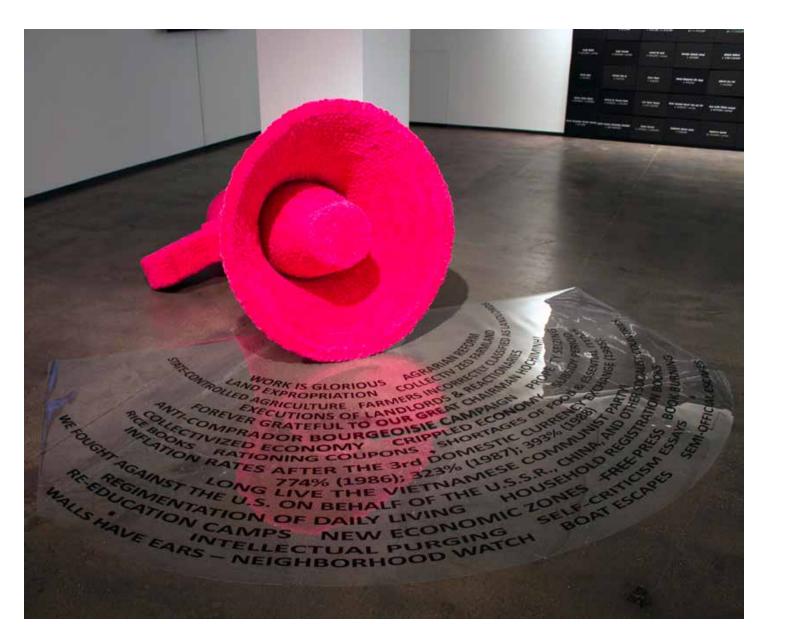

#### Work Is Glorious, Long Live The Party! 2008/2019 bamboo, wire, papier-mâché, pompoms, thermo adhesive, and vinyl decals sculpture: 40 x 68 in. (101.6 x 172.72 cm) decal text: 68 x 104 ½ in. (172.72 x 265.43 cm)