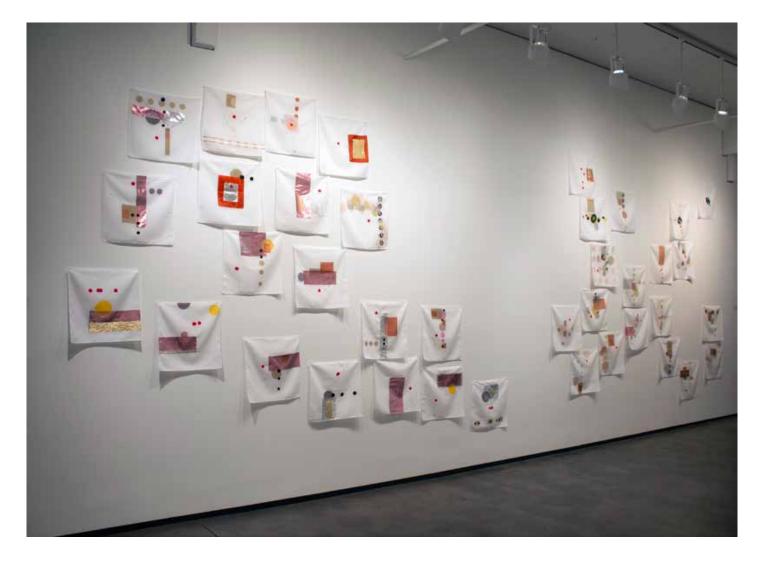

Guatemala Memorial - selected names from Diario Militar & GHRC Tracking Human Rights 2019 embroidery on fabric 120 pieces; 10 x 14 in. (25.4 x 35.56 cm) each overall dimension: 120 x 140 ½ in. (304.8 x 356.87 cm)