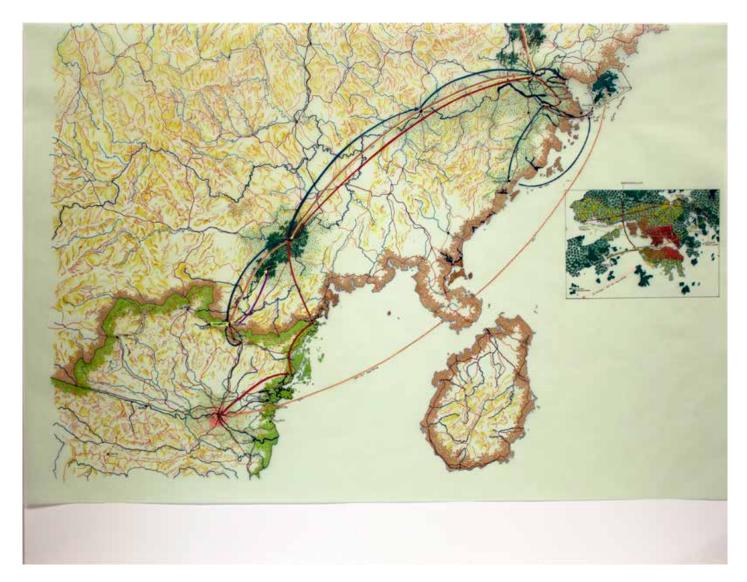

Chung's work studies the geographical shifts in countries that were traumatized by war, human destruction, or natural disaster. Her map drawings layer different periods in the history of devastated topographies, reflecting the impossibility of accurately creating cartographic representations of most places. Transgressing space and time, these works unveil the connection between imperialist ideologies and visions of modernity. Her maps interweave historical and geologic events – and spatial and sociopolitical changes – with future predictions, revealing cartography as a discipline that draws on the realms of perception and fantasy as much as geography. Exploring world geopolitics by integrating international treaties with local histories, Chung's work re-maps memories that were denied in official records. Based on meticulous ethnographic research and archival documents, her work excavates layers of history, re-writes chronicles of places, and creates interventions into the spatial narratives produced through statecraft.

## passage of time TIFFANY CHUNG

El Pulpo: UFCo's Great White Fleet routes and properties in Central America & the Caribbean 2019 embroidery on fabric 54 x 54 in. (137 x 137 cm) edition of 2 + 1 AP

Guatemala Human Rights Commission: selected cases of violence in relations to current mega <mark>projects</mark> 2019 acrylic, ink and oil on vellum & paper 28 x 34 ¾ in. (71.12 x 88.27 cm)

Guatemala: UFCo PBSUCCESS 06.1954 2019 acrylic, ink and oil on vellum & paper 30 x 39 ½ in. (76.2 x 100.33 cm)

Guatemala -- Memory of Silence, CEH report: number of massacres by Department 2019 acrylic, ink and oil on vellum & paper 38 x 24 ¾ in. (96.52 x 62.87 cm)