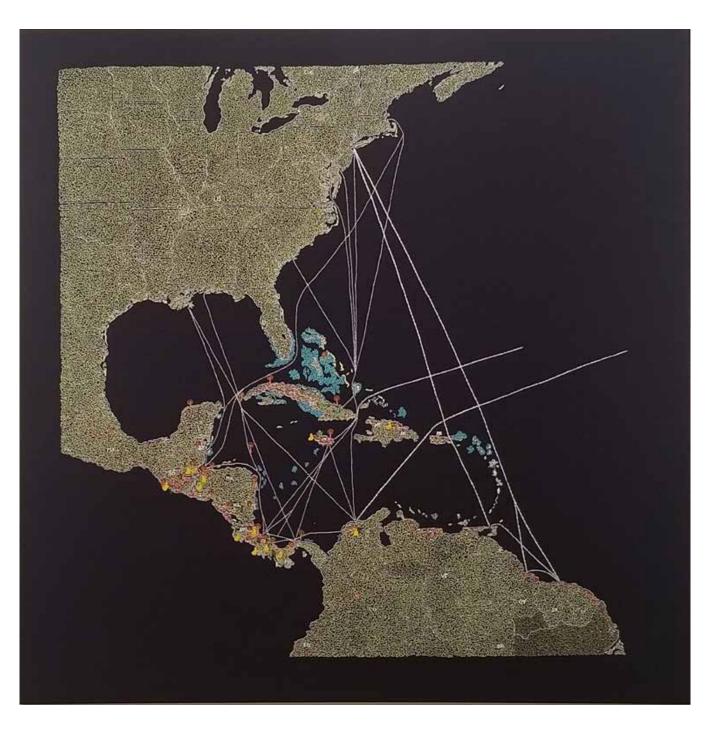

## passage of time TIFFANY CHUNG

El Pulpo: UFCo's Great White Fleet routes and properties in Central America & the Caribbean 2019 embroidery on fabric 54 x 54 in. (137 x 137 cm) edition of 2 + 1 AP

Guatemala Human Rights Commission: selected cases of violence in relations to current mega <mark>projects</mark> 2019 acrylic, ink and oil on vellum & paper 28 x 34 ¾ in. (71.12 x 88.27 cm)