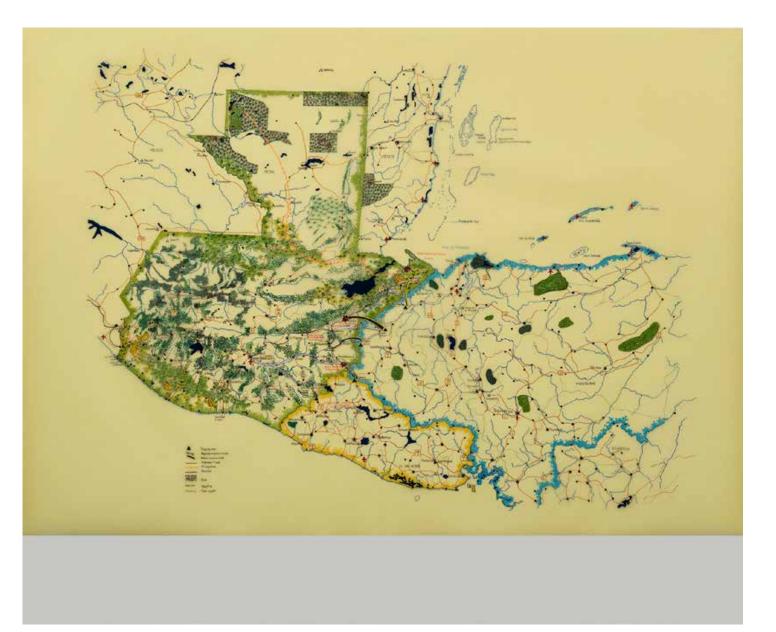

Guatemala: UFCo PBSUCCESS 06.1954 2019 acrylic, ink and oil on vellum & paper 30 x 39 ½ in. (76.2 x 100.33 cm)

Guatemala -- Memory of Silence, CEH report: number of massacres by Department 2019 acrylic, ink and oil on vellum & paper 38 x 24 ¾ in. (96.52 x 62.87 cm)