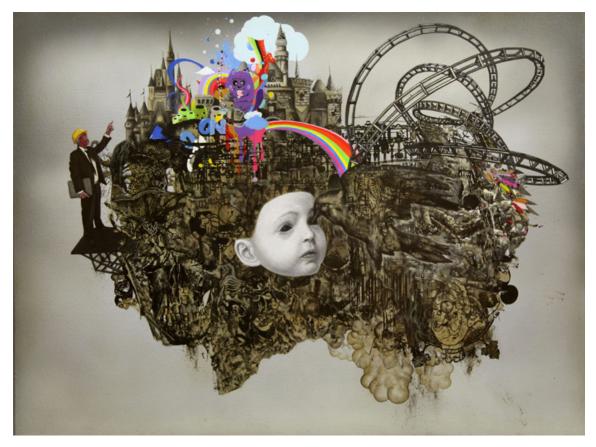

## **Roland Ventura**

CURRENT ISSUE | No.6 2010

Roland Ventura is a Philippines based artist currently showing at <u>Tyler Rollins Fine Art</u>. Using the motif of floating islands from his native country he creates a world in which elements from the underworld of natural and man-made environments are exposed and revealed as they interact with cultural signs- leaving a film of distopic residue.